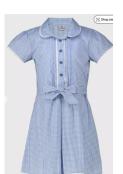

## summer uniform

**Boys** Grey Short trousers

**Girls** Blue Gingham summer dress

P.E. Kít

Pupils may wear their PE kit to school on PE days ONLY.