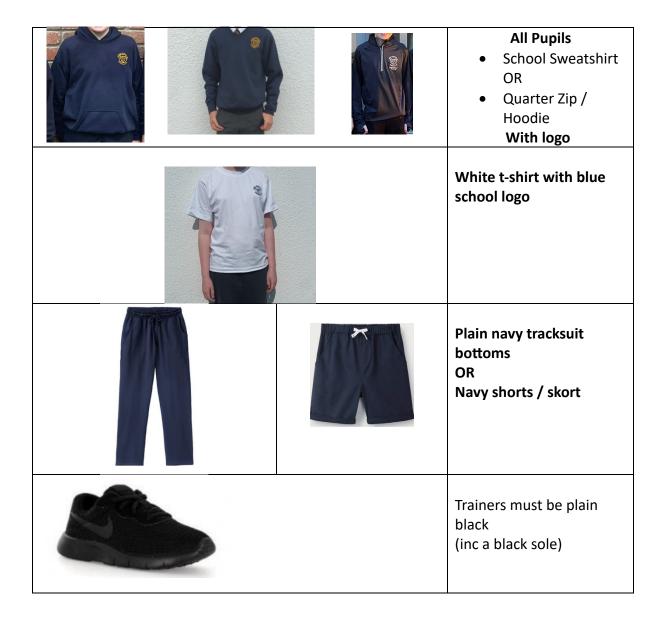

## summer uniform

**Boys** Grey Short trousers

**Girls** Blue Gingham summer dress

P.E. Kít

Pupils may wear their PE kit to school on PE days ONLY.