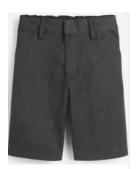

## summer uniform

**Boys** Grey Short trousers

**Girls** Blue Gingham summer dress

P.E. Kít

Pupils may wear their PE kit to school on PE days ONLY.